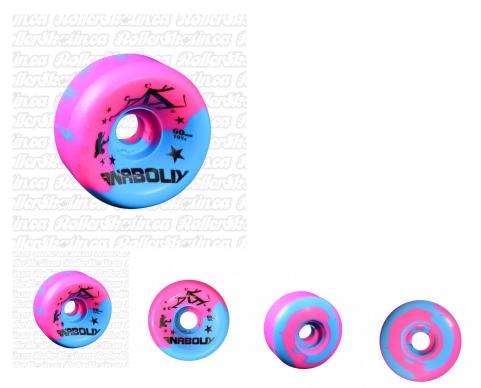

# **ANABOLIX Catapult Park Wheels 101A 8-Packs**

ANABOLIX Catapult wheels are the newest member of the ANABOLIX Skate wheel family and are speically designed for Skate Park use with a hard 101A compound!

### ANABOLIX Catapult Park Wheels 8-Packs!

ANABOLIX is a small family skate business that is revitalizing the iconic VANGUARD FANJET urethanes from back in the day! ANABOLIX Catapult wheels are the newest member of the ANABOLIX Skate wheel family and are speically designed for Skate Park use with a hard 101A compound! The Catapult park wheel is modeled after a classic skateboard wheel formula and altered to work with quad skates, the Catapult is a unique choice for ramp and bowl skaters! The Catapult will fit on a skateboard or quad skate, and does not require special plates or trucks to do so.

## Featuring:

- 60mm
- Hardness: 101A
- Tourmaline/Sapphire Swirl Colour
- 2x 4-pack sets = 8-pack

•• Order your bearings at the same time as the wheels, and get FREE professional bearing installation!