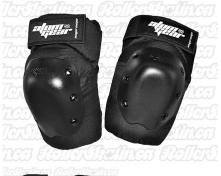

## **ATOM Gear Supreme Knee Pads**

Traditional design, (compared to the Atom Elite protective gear), with improved protection and function. Designed and developed by derby players for all levels of competition. Atom Supreme pads have the perfect hard cap and padding combination, making it one of the most protective pads on the market. Priced per set of 2 in sizes: XXS, XS, S, M, L, XL, XXL.