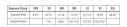

## How to measure for ATOM Gear Supreme:

1. Measure leg and or arm circumference at knee cap/elbow joint

2. Select the correct size below