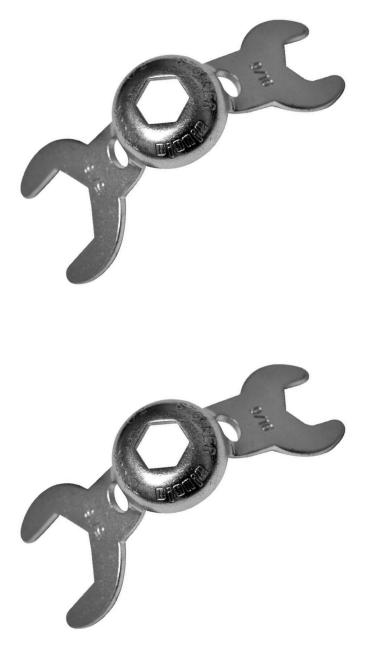

## **INSTOCK! BIONIC Crab Skate Tool**

Quality metal crab wrench from BIONIC and ATOM Skates! Works with virtually every skate in current use that utilizes industry standard nut adjustments for wheels and trucks.

## Description

The BIONIC Crab Skate Tool 3-Way Wrench for Rollerskate trucks, Skateboard trucks and other skate hardware. Quality metal wrench from BIONIC and ATOM Skates! Works with virtually every recreational and entry level derby Roller Skate in current use that utilizes industry standard nut adjustments for wheels, trucks and has 5/8" post stoppers with nut adjustment (not the allen screw type).

## Features:

- 15/16" Toe Stop Adjustment (for skates with 5/8" post toe stops with nut adjustment)
- 9/16" Kingpin Adjustment
- 1/2" Axle Nut Adjustment