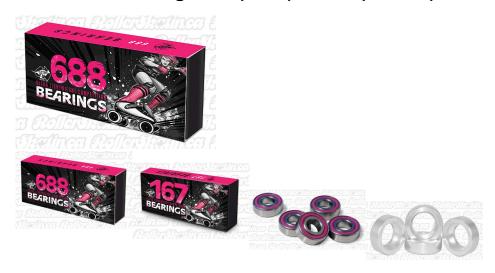

## **BONT Mini Bearings 167 (7mm) or 688 (688mm) 16-Pack**

Set of 16 BONT Mini Bearings. Super lightweight bearings designed specifically for derby!

Rating: Not Rated Yet

Price

Base price with tax \$70.00

## Description

BONT's mini bearings are small in size and super lightweight, giving higher acceleration than traditional 608 bearings. Perfect for derby! These bearings feature double shields to keep out dirt.

The 688 bearing fits 8mm axles, while the 167 bearing fits 7mm axles. Add the bearing adapters to use these lightweight bearings in traditional 608 wheels, or pop them in BONT's specially designed FX1 or Royal Assassin wheels for a perfect fit with no adapter.