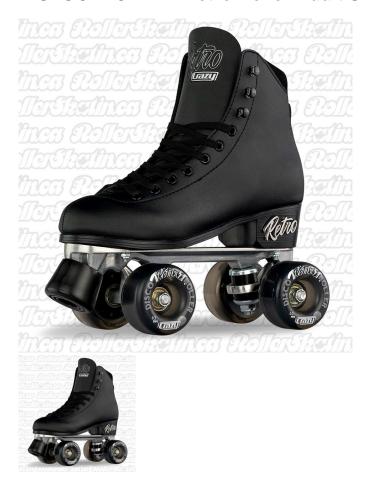

## Description

The RETRO Roller it's got style, it's got comfort, it's got versatility, everything you love about skating, done simply well! This retro-styled classic boot has been reimagined into every skater's dream skate!

- SCULPTED RETRO BOOTS- Our super soft leatherette boots have carved out a reputation for being the comfiest skate boots with the best longevity in the industry. The Retro takes this form fitted boot with a rolled collar to be your companion for your Summer of Skating! Our boots are made of 100% vegan materials and will be kind to your feet as well as to animals. Our lining is soft-touch felt and our tongues are backed with a form-fitting neoprene to stop lace pressure. Our soles are synthetic with printed wood grain for an authentic retro look. Our boots are permanently bonded to our soles by professionals who can claim over 20 years of expertise in making skates the right way. Don't accept poorly constructed imitations, the Retro Roller is the real deal for true skaters, at a price that everyone can afford.
- Alloy Trucks and Plates With Real Urethane Bushings- The magic of skating comes from a great rigid plate design and smooth compression of high-quality urethane bushings. This gives you a great smooth ride and deep turns as well as the ability to adjust the performance of your skates to your individual needs as a skater. The plate is a high strength cast alloy with metal trucks and steel axles.
- 62mm 78a Outdoor Wheels and ABEC 7 Chrome Speed Bearings- The Retro comes pre-fitted with Retro Roller signature Outdoor wheels. These wheels are full-sized and super soft (78a durometer) with a rounded edge. These wheels are pre-loaded and perfectly spaced with ABEC 7 Chrome Steel Bearings and a long-life thick internal lubricant to better repel dust, debris and moisture.
- Non-Marking Toe Stops- Non marking poured urethane toe stoppers.