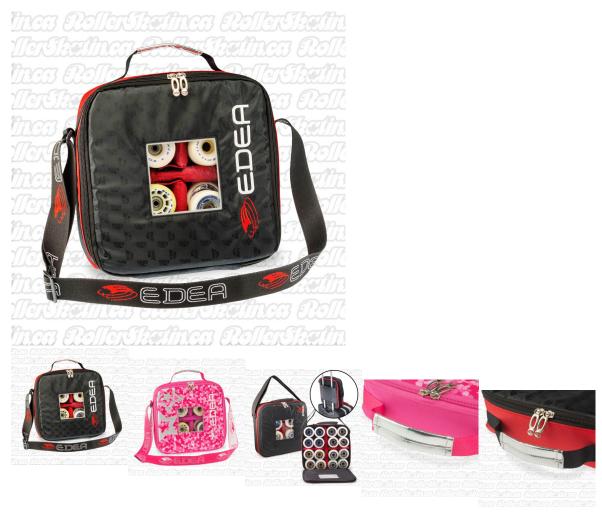

## Description

**EDEA 4 Set Roller Skate Wheel Case!** Perfect for carrying and protecting up to 4 sets of roller skate wheels! Holds four (4) sets of 8 wheels, with or without bearings, or any other accessories. This Case is for Skaters that need to bring a variety of wheels, for skating on various and sometimes unknown floor conditions.

Quality made, worthy of the EDEA brand! Stylish Black Jacquard with Red trim, or NEW Stella Pink with Stars motif. Includes a carry handle with reflective material, shoulder strap, and a back handle strap which can attach to your rolling gear or travel/trolley bag handles!