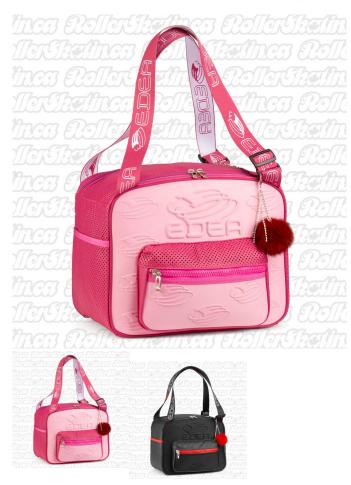

## The EDEA Cube Skate Bag!

The elegance of the Edea Cube Skate Bag is the beautiful and convenient way to carry skates and accessories to the rink. The side panels of the Cube Skate Bag are an embossed rigid polyester for strength and the rest of the bag is ventilated polyester for freshness. The bag has plenty of pockets inside and out to keep everything organized and conveniently accessed. The reinforced bottom has studs to keep the bag off the floor. Available in black or fuchsia and each have a little pompom and some sparkle!

• 14? (36cm) x 8.5? (22cm) x 11? (28cm)

• Can be collapsed to less than 2? depth when not in use.