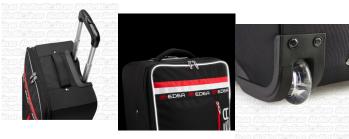

## **INSTOCK! EDEA REFLEX TROLLEY Travel Bag – HOLDS 2 PAIR!**

The thick-weave, anti-tear polyester of the Edea Reflex Trolley is specifically made to carry skating boots and skating's necessary accessories!

## EDEA REFLEX TROLLEY Travel Bag - HOLDS 2 PAIR!

The thick-weave, anti-tear polyester of the Edea Reflex Trolley is specifically made to carry skating boots and skating's necessary accessories. The Reflex Trolley has long lasting polyurethane in-line skate wheels that are silent and easily glide wherever a skater needs to travel. The trolley is large enough to hold up to two pairs of moderately sized skates, accessories, and clothing, yet still be considered a carry-on piece of luggage on most airlines. The exclusive reflective design makes the Edea Reflex Trolley unique among skate bags.

- 22? (59cm) x 14? (36cm) x 8? (20cm). The expansion zipper increases the depth of the bag to 10? (25.5cm).
- Sized to be considered carry-on luggage by most major airlines.

(NOTE: This item does NOT qualify for FREE shipping)