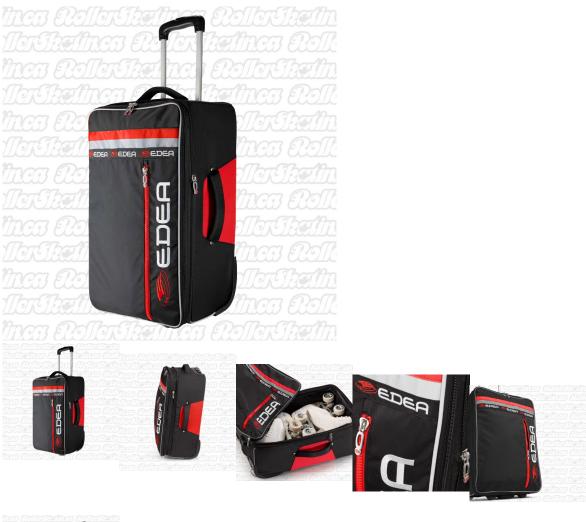

## **INSTOCK! EDEA REFLEX TROLLEY Travel Bag – HOLDS 2 PAIR!**

The thick-weave, anti-tear polyester of the Edea Reflex Trolley is specifically made to carry skating boots and skating's necessary accessories!

## EDEA REFLEX TROLLEY Travel Bag - HOLDS 2 PAIR!

The thick-weave, anti-tear polyester of the Edea Reflex Trolley is specifically made to carry skating boots and skating's necessary accessories. The Reflex Trolley has long lasting polyurethane in-line skate wheels that are silent and easily glide wherever a skater needs to travel. The trolley is large enough to hold up to two pairs of moderately sized skates, accessories, and clothing, yet still be considered a carry-on piece of luggage on most airlines. The exclusive reflective design makes the Edea Reflex Trolley unique among skate bags.

- 22? (59cm) x 14? (36cm) x 8? (20cm). The expansion zipper increases the depth of the bag to 10? (25.5cm).
- Sized to be considered carry-on luggage by most major airlines.

(NOTE: This item does NOT qualify for FREE shipping)