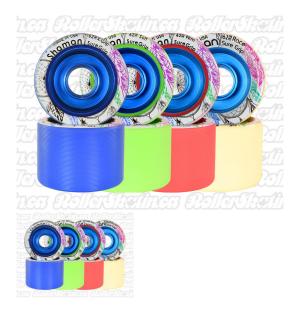

## Description

Hyper Shaman: Indoor race formulation Full size Aluminum Hub with less Urethane for greater top end speed – the fastest wheel in the world! With intense grip and the ultimate in speed, the Shaman is the #1 indoor speed wheel. Aluminum anodized hub is designed to withstand bearing oil corrosion and thermal heat. Low profile wheel radius results in high velocity performance that is unmatched in the industry. Shaman wheels have been an all time favorite with speed skaters. Now the Shaman line gets a fresh new look and introduces a blue hybrid wheel that gives extra grip with the firmness of an aluminum hub. Set of 8 wheel - 62mm x 42mm.

White: 97A Firmest/Fastest Red: 95A Firm/Fast Green: 93A Soft /Grip Blue: 84A Hybrid (Indoor/Outdoor)