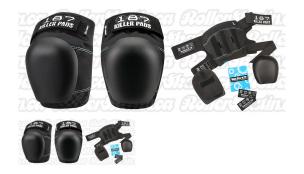

# 187 Killer Knee Pads Pro Derby

Through the input of top skaters, the Pro Derby KneePad has been tested and perfected!

Rating: Not Rated Yet

**Price** 

Base price with tax \$160.00

Price with discount \$150.00

#### **Designed Specifically for Performance Roller Derby!**

The 187 Pro Derby Knee Pad brings years of roller derby experience from the rink to your knee. Through the input of top skaters, product features have been tested and perfected. Experience the difference!

## Featuring:

• Low profile and less bulk with high level protection

## 187 Killer Pads® Lock-In™ Core System

- · Removable foam allows for easy washing
- Interlocking straps link foam to center of pad casing

#### V-22™ Dual Density Foam

• Specially formulated to provide the perfect combination of cushion and protection for multiple hard impacts

## Rapid F L E X™ Hinge

· Allows pad to respond freely to full range of motion; straighten or bend leg with little or no resistance

## Fusion Groove™ Channel

• Maintains foam connection to skater's leg and helps eliminate pad slip downs

# 187 Killer Pads® Lock-In™ Cap System

• Secures and aligns removable cap in correct position

# Proven 187 Killer Pads® Design Elements

- Light-weight fast drying interior lining
- Seamless interior finish for ultimate comfort
- Ballistic nylon with industrial-weight stitching ensures durability
- Three-panel construction for reliable performance
- Open back design for excellent fit and quick on & off