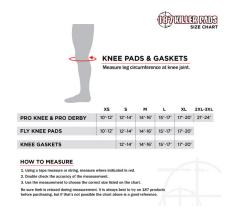

# V-22™ Dual Density Foam

• Specially formulated to provide the perfect combination of cushion and protection for multiple hard impacts

## Rapid F L E X™ Hinge

· Allows pad to respond freely to full range of motion; straighten or bend leg with little or no resistance

## Fusion Groove™ Channel

• Maintains foam connection to skater's leg and helps eliminate pad slip downs

# 187 Killer Pads® Lock-In™ Cap System

• Secures and aligns removable cap in correct position

# Proven 187 Killer Pads® Design Elements

- Light-weight fast drying interior lining
- Seamless interior finish for ultimate comfort
- Ballistic nylon with industrial-weight stitching ensures durability
- Three-panel construction for reliable performance
- Open back design for excellent fit and quick on & off

## Sizing:



#### Reviews

There are yet no reviews for this product.