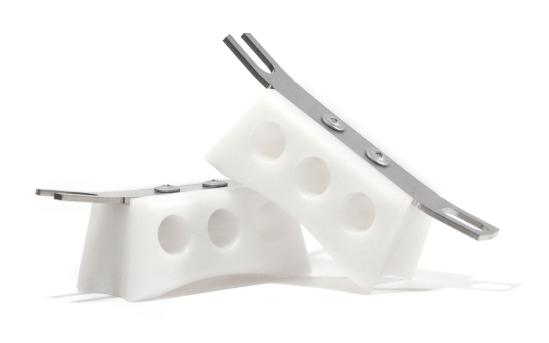

## **INSTOCK!** DiscoBlox Standard Grind Blocks - White

DiscoBlox Grind Blox - you need these for the SkatePark! - perfect for grinding or sliding on the coping!

Rating: Not Rated Yet

**Price** 

Base price with tax \$99.00

### DiscoBlox Grind Blox - you need these for the SkatePark!

- Blox are white.
- Sale applies to limited instock see pull down menu for availability (Final Sale, No Returns).
- Smooth surface for great slide and beveled sides for all the tricks.
- Easy to install with one fixed piece to fit directly under trucks. Includes shaved down cushions to accommodate for space.
- These Grind Blox will be either white or black depending on inventory and run 40mm from coping to kingpin nut.
- Size varies between different brands and plate models, so please look at the sizing chart to pick accordingly. Also specify your plate and its size in notes at checkout so we can make sure to get you the right size the first time.
- These grind blocks allow you to practice roller skating in a skatepark/bowl/ramp without big work on your skates... it's easy to install on most US plates on the market.
- Strong, they ensure an excellent sliding!
- Sold in pairs