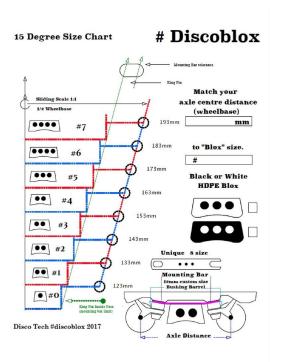

To choose your size, take measurement between king pins - (see diagram above, and refer to the other gudance charts on this page - it may seem a bit confusing - if so please email here for any questions or advice: <a href="mailto:CustomerService@RollerSkatin.ca">CustomerService@RollerSkatin.ca</a>)

- 0 = 55mm
- 1 = 65mm
- 2 = 75 mm
- 3 = 85 mm
- 4 = 95 mm
- 5 = 105mm
- 6 = 115mm
- 7 = 125mm

(NOTE: DiscoBlox does NOT fit ROLL LINE plates as a stock fit, you will have to modify the fixing points at kingpin passage while drilling the fixation plate.)

The Following contains guidance based on the angle of your kingpin...