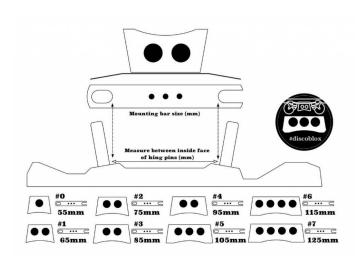

To choose your size, take measurement between king pins - (see diagram above, and refer to the other gudance charts on this page - it may seem a bit confusing - if so please email here for any questions or advice: <a href="mailto:CustomerService@RollerSkatin.ca">CustomerService@RollerSkatin.ca</a>)

- 0 = 55mm
- 1 = 65mm
- 2 = 75 mm
- 3 = 85 mm
- 4 = 95 mm
- 5 = 105mm
- 6 = 115mm
- 7 = 125mm

(NOTE: DiscoBlox does NOT fit ROLL LINE plates as a stock fit, you will have to modify the fixing points at kingpin passage while drilling the fixation plate.)