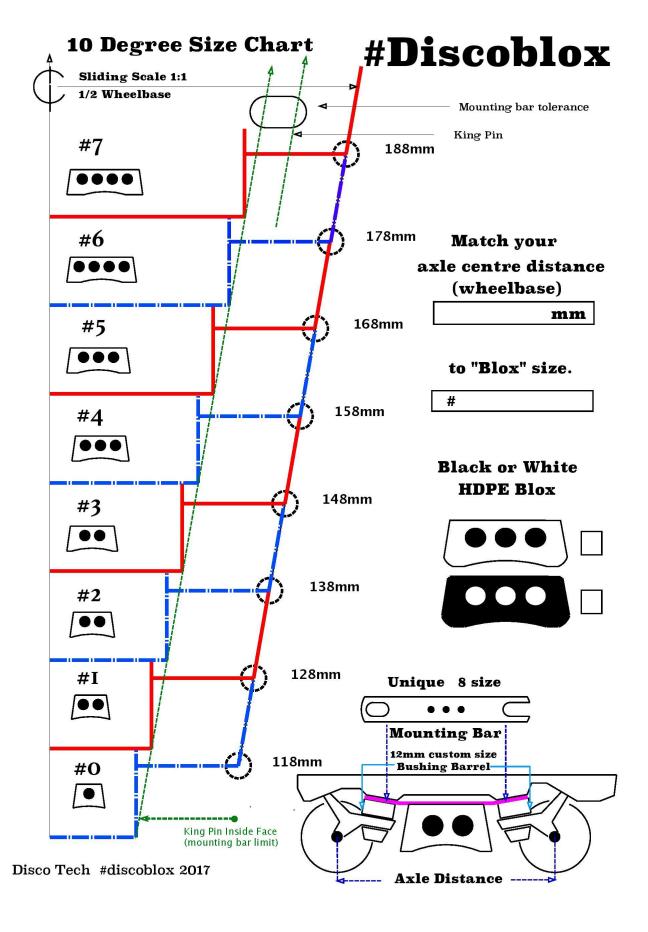

To choose your size, take measurement between king pins - (see diagram above, and refer to the other gudance charts on this page - it may seem a bit confusing - if so please email here for any questions or advice: <a href="mailto:CustomerService@RollerSkatin.ca">CustomerService@RollerSkatin.ca</a>)

- 0 = 55mm
- 1 = 65mm
- 2 = 75 mm
- 3 = 85 mm
- 4 = 95 mm
- 5 = 105mm
- 6 = 115mm
- 7 = 125mm

(NOTE: DiscoBlox does NOT fit ROLL LINE plates as a stock fit, you will have to modify the fixing points at kingpin passage while drilling the fixation plate.)

The Following contains guidance based on the angle of your kingpin...

# 45 Degree Size Chart #Discoblox