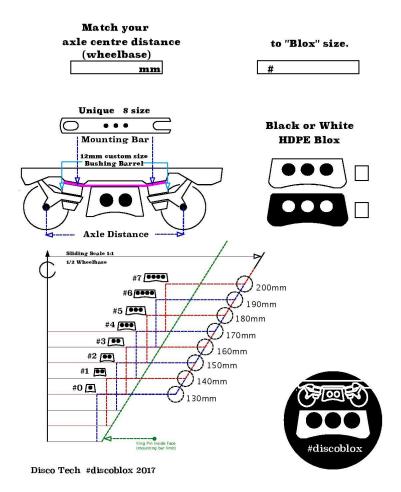

To choose your size, take measurement between king pins - (see diagram above, and refer to the other gudance charts on this page - it may seem a bit confusing - if so please email here for any questions or advice: <a href="mailto:CustomerService@RollerSkatin.ca">CustomerService@RollerSkatin.ca</a>)

- 0 = 55mm
- 1 = 65mm
- 2 = 75 mm
- 3 = 85 mm
- 4 = 95 mm
- 5 = 105mm
- 6 = 115mm
- 7 = 125mm

(NOTE: DiscoBlox does NOT fit ROLL LINE plates as a stock fit, you will have to modify the fixing points at kingpin passage while drilling the fixation plate.)

The Following contains guidance based on the angle of your kingpin...