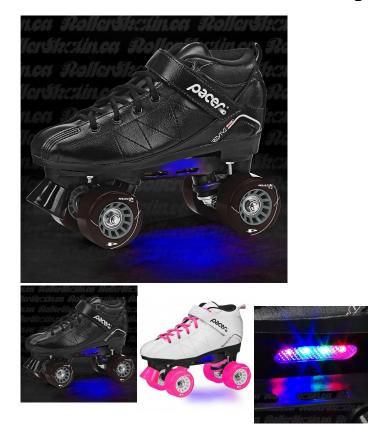

## LIGHT UP the floor with this affordable Rink skate package for Recreational Roller Skaters!

The Pacer Revive Lighted Rink Skate is great for entry-level skaters, Youth and Adult, who want to add a bit of pizzaz to the usual entry level skates... The Revive features rechargeable LED lights built right into the outsole (USB charing cord included) flip the switch and the light show begins! This skate has a low profile and a snug and secure fit. The included Mach 5 62x35mm polyurethane wheels and Silver speed bearings are a great starting package for recreational skaters! Available in full mens size 1-12 Ladies fit go down one size (ie. M6 = L7).

## FEATURING:

- Speed Profile Boot with Deluxe comfort lining
- Molded outsole with LED light insert
- Rechargeable LED lights with provided USB charging cord
- High impact molded chassis
- Polyurethane Cast toe stop
- Reinforced nylon trucks with polyurethane cushions
- Silver 5 Speed Rated Bearings
- Mach 5 62x32mm Polyurethane Cast Wheels