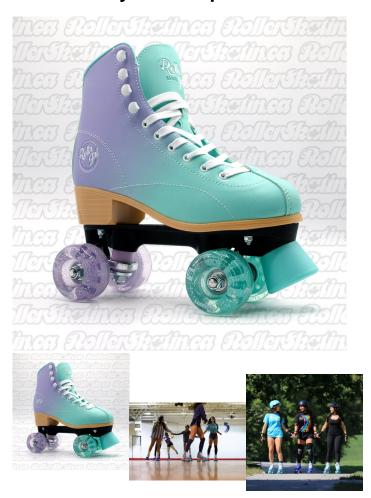

# **Rollr Grl Lilly Mint/Purple Outdoor Roller Skates!**

The Rollr Grl Lilly features a mint/purple fade and comfortable lining, on a quality Nylon chassis, with Kemistry Outdoor wheels!

Rating: Not Rated Yet

### **NEW! The Rollr Grl Lilly Outdoor Roller Skates!**

The All new Rollr Grl Lilly in Mint/Purple now available! Similar to the Candi Girl skates. Hit the sidewalk, rink, ramp, or park. Skaters of all ages and any skill level can enjoy the comfort, support and precision of these roller skates. Rollr Grl Lilly features a Mint/Purple fade and comfortable lining, on a quality Nylon chassis. The trucks and cushions help guide your turns and provide control so you can dance, glide, and spin to your heart's content. Kemistry Outdoor polyurethane wheels give you control and a smooth ride over a variety of surfaces. Go fast with the included Bevo Silver-5 Race Rated bearings. These skates fit true to womens whole shoe sizes.

### **FEATURING:**

- High quality colourful mint/purple fade boot with padded comfort lining
- Sturdy and moldable ankle support, perfect for beginner to intermediate skaters
- Nylon chassis with PU cushions, easy to adjust locknut action on the reverse kingpin
- Bevo Silver-5 Race Rated chrome bearings
- Kemistry Outdoor polyurethane wheels just what you need to roll over pavement, and glide easily over smooth surfaces! They can be used indoors at the rink too for a grippier secure roll!