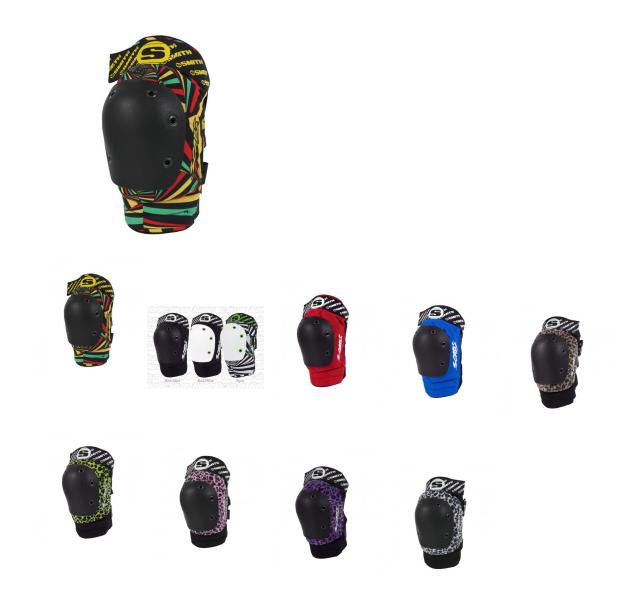

## Description

**SMITH Scabs Original Elite Knee Pads – In Great Colours!** The Smith Scabs Knee pad is the top of the line knee Protection for Derby! Built for extreme sports and preferred by Derby Pros. The articulated design forms to the knee making it a flexible and contoured non sliding fit. The special foam system provides ultimate protection on impact areas and longevity of the pads. The wide, adjustable fitting elastic strap and two adjustable neoprene/velcro closures ensure great fit and comfort. Designed to fit and stay put. Set of 2 Knee Pads.

•• Select sizes and Colours Available to Ship in the pull-down menu.

SIZING: Please measure Approx. 1.5" above and below knee

| Size  | Top Op<br>ening | Bottom<br>Openin |
|-------|-----------------|------------------|
|       |                 | g                |
| XS    | 11" -           | 10" -            |
|       | 14"             | 13"              |
| SM/ME | 13" -           | 12" -            |
| D     | 16"             | 15"              |
| LG/XL | 15.5" -         | 14.5" -          |
|       | 18.5"           | 17.5"            |