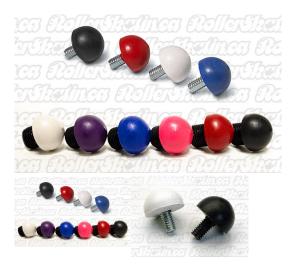

## INSTOCK! Iris Steel Stud Premium Toe Stop Dance Plugs 5/16 OR 5/8

Set of 2 Steel Stud Premium Dance Plugs in 5/16" OR 5/8" post

Rating: Not Rated Yet

Price

Base price with tax \$20.00

Price with discount \$20.00

## Description

IRIS Steel Stud Premium Dance Plugs in colours! Select either 5/16" OR 5/8" post depending on plate fitting you have. Fits all standard plates that accept US thread. For metric Thread see Rolline product here. Set of 2 Premium Dance Plugs available in black, white and various colours - see availability in the pull-down menu.