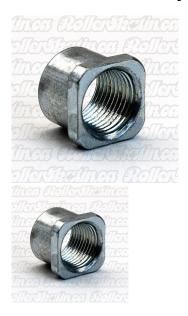

## **Labeda Hard Candy Threaded Toe Stop Insert**

Original Labeda Hard Candy Threaded Toe Stop Insert to accept 5/8" post standard US thread toe stops for Hard Candy plates.

Rating: Not Rated Yet

Price

Base price with tax \$5.00

## Description

Original Labeda Hard Candy Threaded Toe Stop Insert to accept 5/8" post standard US thread toe stops for Hard Candy plates. You'll have to remove the plate from the boot to insert the replacement toe stop insert. Priced per single insert.