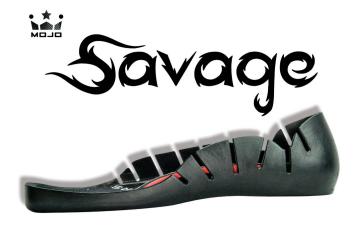

- Flex-TEK outsoles: The only one piece outsole with built-in counters that cradle your foot like a baby but provides support, agility and performance better than all its predecessors.
- Flex-TEK is more than meets the eye. The out of box experience will have you shaking your head in disbelief, asking yourself how is this possible? Top it off with counters that don't take break-in time and will NOT breakdown or become soft. Imagine...Boots that fit comfortably the day you buy them so you can have fun and start improving your skills immediately.
- Barefoot Fit: The unique shape of Max air combined with our contoured lacing makes for an out of the box experience you will NOT find with any other brand.

## **MOTA MAX Air boot features:**

- · Anatomically shaped around the collar for maximum mobility and agility
- · Narrow heel, Barefoot Fit toe box that fits both narrow and wide forefoot and promotes easy mold ability.
- Ergonomic footbeds with 2MM toe rise, metatarsal, arch and heel cup support
- Wide lace system to accommodate narrow and wide feet.
- Pre-shaped tongue & two lace loops that locks the tongue place
- · Light as carbon fiber
- The only one-piece outsoles that includes counters, little to no break-in period
- · Flex-Fit counters that don't break down or stretch out. Only possible because of our one-piece outsole and counter technology
- Barefoot Fit: A unique fit that allows the toes to rest comfortably while skating
- Heel Lock: Built-in by design, comfortably holds your heels in place
  More represent them eather fiber & leather suitables
- More responsive than carbon fiber & leather outsoles
- Power (Ankle) straps: adjustable, replaceable
- Use: Parks, bowls, recreation, fitness, boardwalks, lifestyle
- Upper Material: Microfiber suede
- Liner: Super soft microfiber
- Model: Max Air
- Color: Black