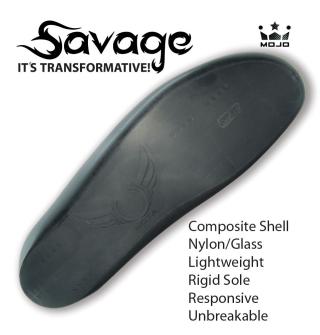

- Flex-TEK outsoles: The only one piece outsole with built-in counters that cradle your foot like a baby but provides support, agility and performance better than all its predecessors.
- Flex-TEK is more than meets the eye. The out of box experience will have you shaking your head in disbelief, asking yourself how is this possible? Top it off with counters that don't take break-in time and will NOT breakdown or become soft. Imagine...Boots that fit comfortably the day you buy them so you can have fun and start improving your skills immediately.
- Barefoot Fit: The unique shape of Max air combined with our contoured lacing makes for an out of the box experience you will NOT find with any other brand.

## **MOTA MAX Air boot features:**

- · Anatomically shaped around the collar for maximum mobility and agility
- · Narrow heel, Barefoot Fit toe box that fits both narrow and wide forefoot and promotes easy mold ability.
- Ergonomic footbeds with 2MM toe rise, metatarsal, arch and heel cup support
- Wide lace system to accommodate narrow and wide feet.
- Pre-shaped tongue & two lace loops that locks the tongue place
- · Light as carbon fiber
- The only one-piece outsoles that includes counters, little to no break-in period
- · Flex-Fit counters that don't break down or stretch out. Only possible because of our one-piece outsole and counter technology
- Barefoot Fit: A unique fit that allows the toes to rest comfortably while skating
- Heel Lock: Built-in by design, comfortably holds your heels in place
  More represent them eather fiber & leather suitables
- More responsive than carbon fiber & leather outsoles
- Power (Ankle) straps: adjustable, replaceable
- Use: Parks, bowls, recreation, fitness, boardwalks, lifestyle
- Upper Material: Microfiber suede
- Liner: Super soft microfiber
- Model: Max Air
- Color: Black