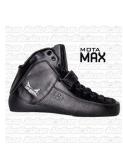

## **INSTOCK!** Last one Mens 5.5 MAX Air Tek Boot

1 / 4

THIS IS NOT A SUBTLE CHANGE OR MINOR TWEAK IN TECHNOLOGY...

# IT'S TRANSFORMATIVE!

MAX Air high-top – the choice boot for rinks, jam, parks, bowls, roller derby, fitness, and recreation at an unprecedented price! This premium Super-lightweight quad boot gives you awesome performance AND is over 30% lighter than leather and most all traditional soled quad boots!

#### The MAX Air Boots:

Imagine...Boots that fit comfortably from the first day you put them on. Have fun and start improving your skills immediately! Max Air, the lightest, most comfortable park/Lifestyle boots available. With Flex-TEK you get more comfort combined with support needed to land more tricks or learn new skills. Hand made for serious skaters. They are ideal for parks, ramps, recreation and fitness, boardwalk. The unique, fit, function, performance and price speaks volumes. PLUS thes boots have a unique built-in mounting template make mounting very fast and accurate.

## **MOTA MAX Air boot features:**

- · Anatomically shaped around the collar for maximum mobility and agility
- · Narrow heel, Barefoot Fit toe box that fits both narrow and wide forefoot and promotes easy mold ability.
- Ergonomic footbeds with 2MM toe rise, metatarsal, arch and heel cup support
- Wide lace system to accommodate narrow and wide feet.
- Pre-shaped tongue & two lace loops that locks the tongue place
- · Light as carbon fiber
- The only one-piece outsoles that includes counters, little to no break-in period
- · Flex-Fit counters that don't break down or stretch out. Only possible because of our one-piece outsole and counter technology
- Barefoot Fit: A unique fit that allows the toes to rest comfortably while skating
- Heel Lock: Built-in by design, comfortably holds your heels in place
  More represent them eather fiber & leather suitables
- More responsive than carbon fiber & leather outsoles
- Power (Ankle) straps: adjustable, replaceable
- Use: Parks, bowls, recreation, fitness, boardwalks, lifestyle
- Upper Material: Microfiber suede
- Liner: Super soft microfiber
- Model: Max Air
- Color: Black