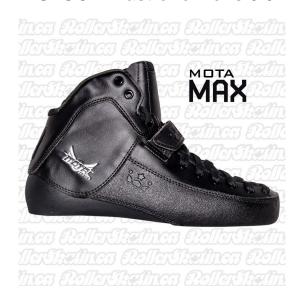

## **INSTOCK!** Last one Mens 5.5 MAX Air Tek Boot

1 / 4

THIS IS NOT A SUBTLE CHANGE OR MINOR TWEAK IN TECHNOLOGY...

# IT'S TRANSFORMATIVE!

MAX Air high-top – the choice boot for rinks, jam, parks, bowls, roller derby, fitness, and recreation at an unprecedented price! This premium Super-lightweight quad boot gives you awesome performance AND is over 30% lighter than leather and most all traditional soled quad boots!

#### The MAX Air Boots:

Imagine...Boots that fit comfortably from the first day you put them on. Have fun and start improving your skills immediately! Max Air, the lightest, most comfortable park/Lifestyle boots available. With Flex-TEK you get more comfort combined with support needed to land more tricks or learn new skills. Hand made for serious skaters. They are ideal for parks, ramps, recreation and fitness, boardwalk. The unique, fit, function, performance and price speaks volumes. PLUS thes boots have a unique built-in mounting template make mounting very fast and accurate.

## **MOTA MAX Air boot features:**

- · Anatomically shaped around the collar for maximum mobility and agility
- · Narrow heel, Barefoot Fit toe box that fits both narrow and wide forefoot and promotes easy mold ability.
- Ergonomic footbeds with 2MM toe rise, metatarsal, arch and heel cup support
- Wide lace system to accommodate narrow and wide feet.
- Pre-shaped tongue & two lace loops that locks the tongue place
- · Light as carbon fiber
- The only one-piece outsoles that includes counters, little to no break-in period
- · Flex-Fit counters that don't break down or stretch out. Only possible because of our one-piece outsole and counter technology
- Barefoot Fit: A unique fit that allows the toes to rest comfortably while skating
- Heel Lock: Built-in by design, comfortably holds your heels in place
  More represent them eather fiber & leather suitables
- More responsive than carbon fiber & leather outsoles
- Power (Ankle) straps: adjustable, replaceable
- Use: Parks, bowls, recreation, fitness, boardwalks, lifestyle
- Upper Material: Microfiber suede
- Liner: Super soft microfiber
- Model: Max Air
- Color: Black