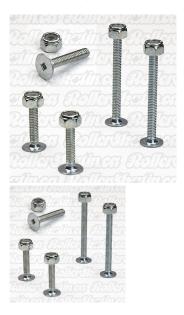

## Description

Mounting hardware kit for Roller Skate Boots comes complete with 8 or 12 specially designed flat head screws with locking nuts to mount roller skate plates to a pair of roller skates. Fits roller skating boots with a standard leather or hard rubber heel and sole, up to 1" high heels. If you have higher heels Add the Long Bolts Here. Once the nuts are tightly secured to boot and plate, cut off the excess screw length with bolt cutters and file down the sharp edges.