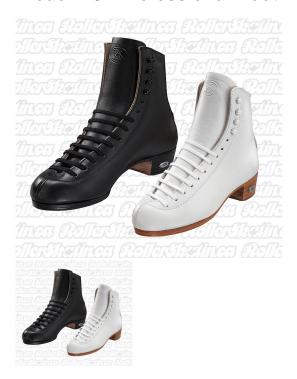

## **Riedell 297 Professional Boot**

For skaters who want the very BEST Top of the Line artistic and rhythm boot! Made in the U.S.A.

Rating: Not Rated Yet

Price

Base price with tax \$750.00

Price with discount \$750.00

## Description

The Riedell 297 Professional boot is top of the line! Featuring Full grain leather upper, leather sole and heel, moisture resistant top grain leather lining, ankle padding, reinforced quarters with shearling tongue lining. Hand-made in U.S.A. The 297 is for the artistic or rhythm skater that simply wants the very best! Please refer to Riedell's website for detailed sizing information: Riedell Fitting Guidelines and CALL 1-855-765-5752 before ordering to make sure you get the right size: D