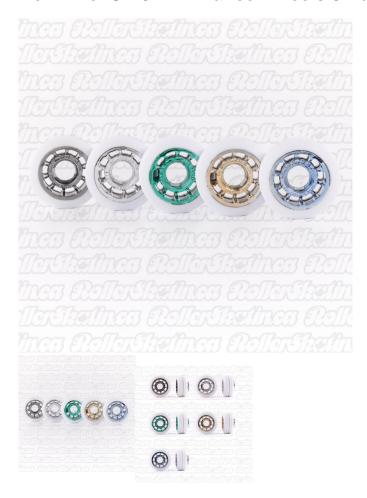

Hardness: Blue 88A, Gold 90A, Green 92A, White 95A, Silver 97A

Diameter: 61mm

Compound: Polyurethane tread

**Hub Info:** Thermoplastic Elastomer – Chromed

Printing: The ICE Wheels have the name and wheel information printed on the back surface of the wheels, providing a clean look

The Hubs of the ICE Dance Wheels are Chromed. The back side of the Wheel (where the printing is) and the color of the hub identifies which hardness the wheel is.

88A = Blue 90A = Gold 92A = Green

95A = Silver/White (Like North American 101A)

97A = Silver/Grey (Like North American 103A)

NOTE: In North America, the most popular ICE Wheels used by most Dance Skaters are the ICE 95A (*which is similar to others 101A in grip, but with more ROLL*), while the ICE 88A, 90A, and 92A are used for the ability to press those Strong Edges on Skating Surfaces that are a bit less than tight. The ICE 97A (*which is similar to others 103A in grip, but with more ROLL*), is best used on high level competitive Skating Surfaces that are a bit more Tight to provide that incredible ROLL.