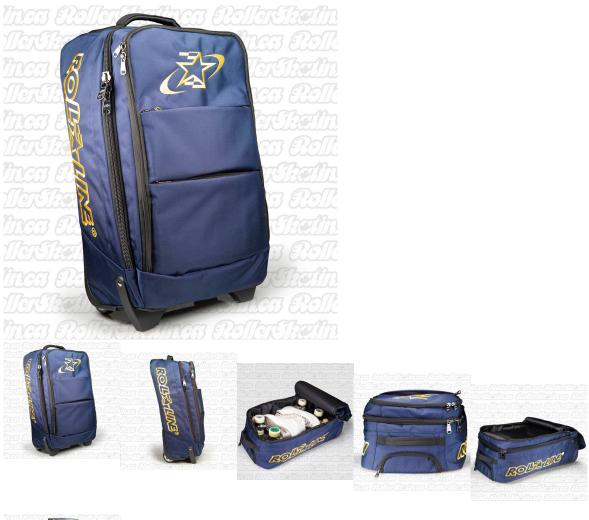

## **INSTOCK! ROLL-LINE Original Trolley Travel Bag**

The Roll-Line-Trolley is lightweight, yet durable, and has plenty of room for a mounted pair of roller skates along with your accessories, tools and More!

## The ROLL-LINE Original Trolley Travel Bag – perfect for skate travel and carry-on!

The Original Roll-Line Trolley is made from of durable woven nylon material with heavy duty zippers and lots of storage space with many extra compartments! Has plenty of room for up to 2 mounted pairs of roller skates with room for more accessories and extras. The Trolley has a reinforced rigid base with additional supports to keep it upright, and has a two-stage telescoping handle for convenience of use. Always travel in Roll-Line Style to the rink on on your next trip!

22? (55cm) tall x 13? (33cm) wide x 7? (18cm) deep 6.5 lbs.

• Sized to be considered carry-on luggage by most major airlines.

(NOTE: This item does NOT qualify for FREE shipping)