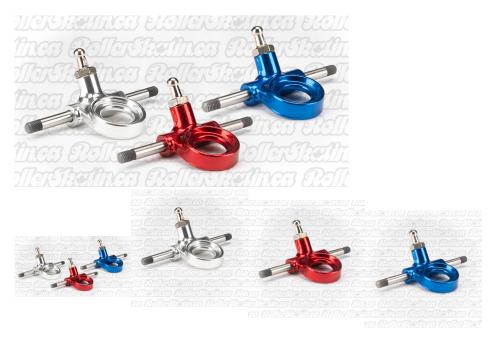

## **Roll-Line Standard Steel Truck**

Original Replacement Roll-Line Truck with Steel Axle – Complete with Pivot Pin, and Pivot Pin Nut. Select Siver with 7mm OR 8mm axles, and Blue or Red in 7mm only. Priced per truck.