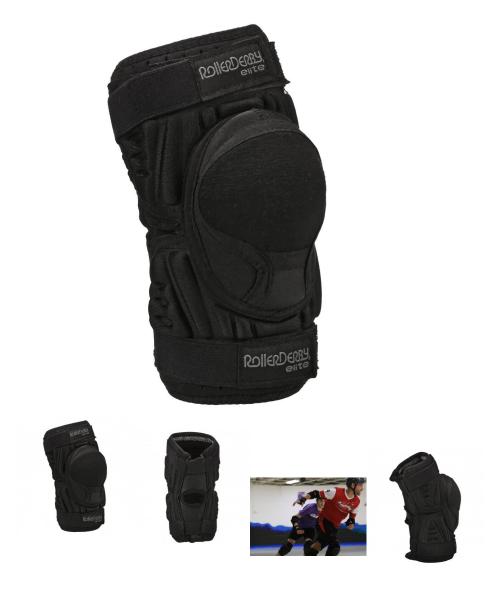

## Roller Derby Elite Star Adult Elbow Pads - Last one in LG!

The RD Elite Pro Knee Pads Feature Elasto Max Comfort Sleeve with Elite D-Cell foam padding and to avoid slippage, Silicone Strips on the top and bottom!

## Description

The RD Elite Star Elbow Pads are made to be light weight, nimble and protective. The Star Elbow Pad Features Elasto Max Comfort Sleeve, High density foam padding with a concealed High Impact Cap. Silicone strips at top and bottom keep pad secure in the middle of the action. Made for the skate boarder/roller skater/ derby player who wants to push the limits! Adult sizing; choose from Small, Medium, or Large. Roller Derby Elite brings you the best pro-level skating gear. Roller Derby is "America's Skate Company since 1936".

## Specifications:

- · Designed by pro derby players for unmatched comfort and protection during aggressive and impact sports
- More comfort: ElastoMax Comfort Sleeve
- Pads that stay where they need to: Silicon Grip Strips at Top and Bottom of Sleeve for top-notch fit without sliding around
- More protection: Feel less impact with High Density Foam Padding and Concealed High Impact Cap
- Secure fit: Sturdy Comfort Straps with Industrial Velcro provide a great fit that stays in place while you move