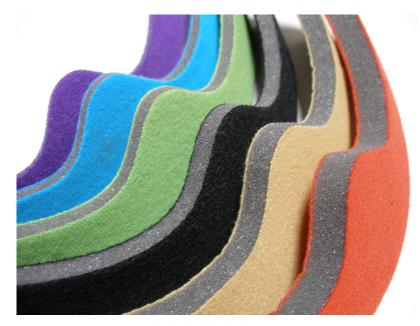

Description

The S-ONE Lifer Sizing Liner universally fits all the S-1 Lifer helmets; Lifer, Mini Lifer, and Mega Lifer. These Liners are colour coded to reflect each size and include replacement front and back pads for your S1 Lifer helmet. Please refer to the sizing guide below to determine which Liner will be right for you.

## Features:

• Soft Foam interchangeable Sizing Liner, velcro attached (For a Perfect Fitting Helmet)