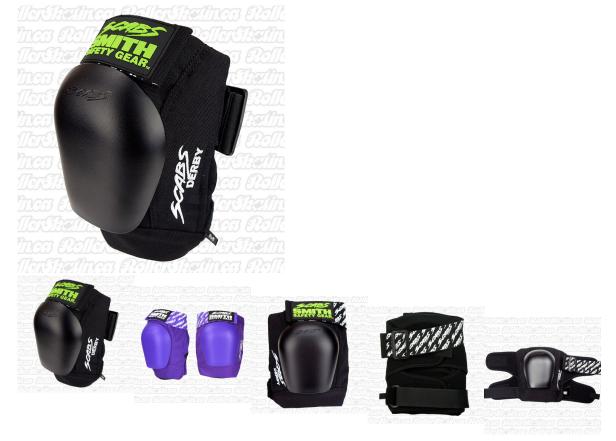

### **Built for Derby!**

SMITH Safety engineered this pad to provide as much protection as possible while keeping in mind the needs of Derby athletes. They took the excellent protection and comfort of a long-standing favorite in Derby, Scabs Knee Pads and created a leaner kneepad for starting Derby, with more features than most entry level derby kneepads out there!

### FEATURING:

- The shorter low profile pad and flat knee cap both help to reduce bulk and increase mobility
- Butterfly straps- A quick release system allows easy on and off.
- Removable foam This gives you the option to be able to wash those stinky lil pads!
- Triple Foam cushion provides great protection and comfort
- Double strap Top and bottom higher grade elastic straps (the famous Scabs Adjustable Top Strap SMITH has been known for since 1989!) to help secure the elbow pad so their is no movement or slippage.
- Made with the top quality Abrasion resistant material to provide the best protection on the market.
- Replaceable knee caps allow easy maintenance and long-term use
- Package comes with specific left and right knee pad