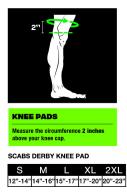

### FEATURING:

- The shorter low profile pad and flat knee cap both help to reduce bulk and increase mobility
- Butterfly straps- A quick release system allows easy on and off.
- Removable foam This gives you the option to be able to wash those stinky lil pads!
- Triple Foam cushion provides great protection and comfort
- Double strap Top and bottom higher grade elastic straps (the famous Scabs Adjustable Top Strap SMITH has been known for since 1989!) to help secure the elbow pad so their is no movement or slippage.
- Made with the top quality Abrasion resistant material to provide the best protection on the market.
- Replaceable knee caps allow easy maintenance and long-term use
- Package comes with specific left and right knee pad

## SMITH SCABS DERBY KNEE PADS SIZING INSTRUCTIONS:



#### Reviews

There are yet no reviews for this product.