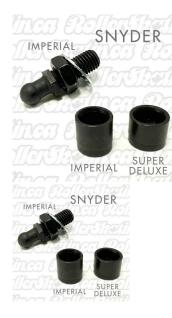

## Description

Original Quality Replacement parts made by Sure-Grip U.S.A. For SNYDER Plates only. Replacement Truck Pivot Pin (with adjustment nut) for SNYDER Imperial, and metal insert pivot cups for Imperial or Super Deluxe.