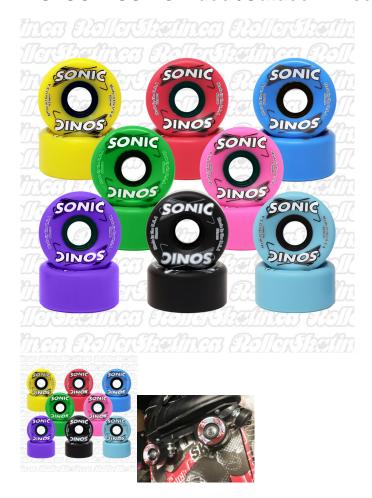

## SONIC Outdoor Wheels Narrow 85A Set of 8!

## Featuring:

- Super high rebound, long lasting urethane Made in U.S.A.!
- Nylon core for perfect bearing alignment and Super smooth roll!
- Available Colours: Black, Blue, Powder Blue, Red, Pink, and Yellow in sets of 8!
- Hardness: 85A (can be used for indoor/outdoor) For a faster firm roll outdoor higher performance than most 78A outdoor wheels!
- Size: 32mm x 62mm Artistic profile If you skate on a Rhythm or Artistic or tall Rental style skate, you'll be used to this narrower profile wheel already!

Complete set of 8 grippy and Fast outdoor wheels ready to Roll!