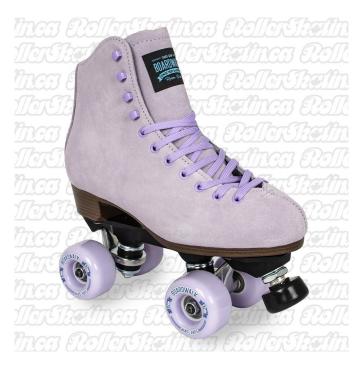

## **INSTOCK! SURE-GRIP BOARDWALK Lavender Outdoor Roller Skate**

The SURE-GRIP BOARDWALK is super durable and looks great too! Ready to Rock the Great Outdoors!!

Rating: Not Rated Yet

Price

Base price with tax \$350.00

## Description

The **SURE-GRIP BOARDWALK Lavender Outdoor Skate** is a great entry level to intermediate level roller skate in a traditional retro hightop with high heel, similar to what you are used to skating with rink rental roller skates, available in four great vibrant colors! The Sure-Grip BOARDWALK features a durable suede leather outer with soft padded interior and super strong nylon plate, stitched sole, metal trucks, ABEC 3 bearings, and Sure-Grip Outdoor BoardWalk wheels in 82A a nice outdoor durometer wheel which provides good grip and more roll than 78A, with a comfortable ride! A fantastic beginner quad skate for anyone trying to learn rollerskating, or someone just coming back to the sport, without a big pricetag! Fits more feet with a wider toe box than some of the older traditional hightops that were very narrow at the front. Add one or two back brakes if you skate on trails with hills involved or want to stop quickly. ...Don't forget to order safety equipment too!

## **Boardwalk Lavender Package Features:**

- Sure-Grip model #1300 Color Suede Boot with a stitched sole.
- Sturdy and Tough Rock Nylon Plate
- Boardwalk outdoor wheels (57mm 82A)
- Abec-3 Bearings
- · Carrera Adjustable toe stop.