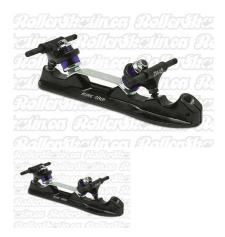

## Sure-Grip Invader DA45 Plate

Sure-Grip Invader DA45 Plate with Double-Action 45 degree trucks, 8mm axles.

Rating: Not Rated Yet **Price** Base price with tax \$169.00

Price with discount \$169.00

Salesprice with discount

## Description

Sure-Grip Invader DA45 cast aluminum, powder-coated plate. Double action 45 degree action aluminum trucks with 8mm axles. Don't forget to add your choice of 5/8" screw-on toestops or dance plugs (sold separarately). If you're not sure which size to order please send a note and we will recommend the best plate size for your needs!