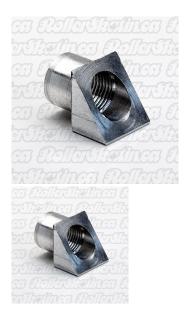

## **SURE-GRIP Threaded Toe Stop Insert**

Original Sure-Grip Threaded Toe Stop Insert to accept 5/8" post standard US thread toe stops for Sure-Grip PROBE plates.

Rating: Not Rated Yet

Price

Base price with tax \$5.00

## Description

Original Sure-Grip Threaded Toe Stop Insert to accept 5/8" post standard US thread toe stops for Sure-Grip PROBE plates. You'll have to remove the plate from the boot to insert the replacement toe stop insert. Priced per single insert.