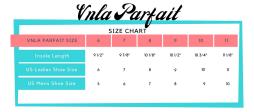

#### Sizing:

Measure an insole from one of your snug fitting running shoes and compare to the insole measurement here to get an idea of how it will fit.