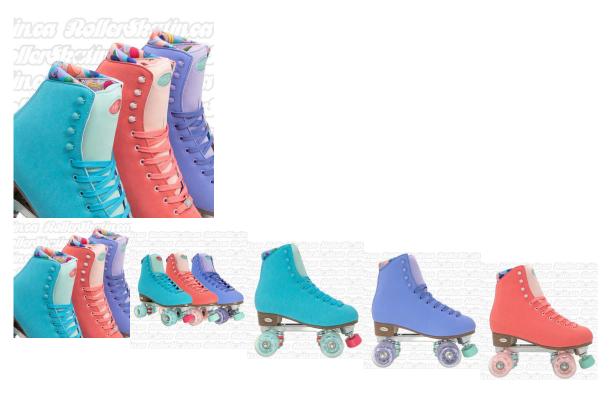

# **VNLA Vanilla PARFAIT Outdoor Roller Skates!**

VNLA Parfait – from the Jam skating tradition comes a durable, super cute and super comfortable high top for recreation, trail, park and dance skate – for skaters that love to skate!!

### The VNLA Vanilla Parfait!!

The latest skate from Vanilla Skate Co., already creating tough, durable skates for the Jam-skating world since 2005, the all NEW Parfait introduced in 2021 has been a hit!! a durable high-top skate for recreation, trail, park and dance – for skaters that love to skate! This super cute and super comfortable high top skate features outdoor 78A wheels, 58mm x 32mm with ABEC 7 bearings, aluminum plates, and adjustable 5/8" toe stops! The Parfait is also 20% lighter than most high-top roller skates! The VNLA hits all the right notes, and at a great pricepoint for a quality entry level hightop! **Ladies Fit true to size from Ladies US 6-11!** Order your usual shoe size for snug fitting runners. The Parfait accommodates wide feet, if you have narrow feet, you may want to add an extra insole or try lacing snugger at the toe. Half sizes should order 1/2 size down as opposed to the usual 1/2 size up. For example, if you are a Ladies 7.5 shoe, your best fit will likely be the Ladies size 7. (NOTE: Email or Call for best advice price to ordering!)

Featuring:

**Boot: Vegan Microfiber** 

Plate: Aluminum plates with adjustable toe stops Wheels: 78A outdoor wheels 58mm x 32mm

**Bearings: VNLA ABEC 7** 

Toe Stops: Adjustable 5/8" Rubber toe stops